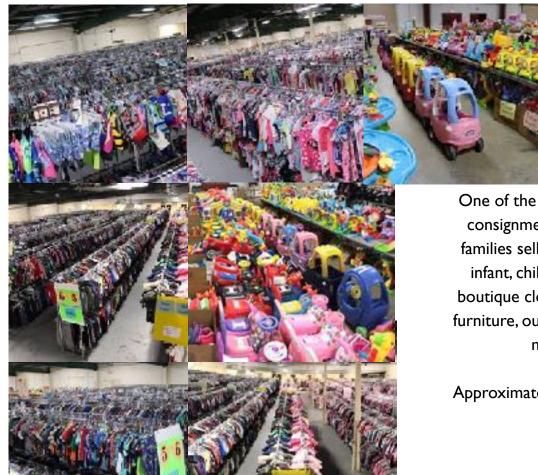

THUR. FEB 29 9AM - 7PM~ITEMS WITHOUT NR ON TAG ARE 33% OFF

FRI. MAR 1 9AM - 6PM~ ITEMS WITHOUT NR ON TAG ARE 40% OFF

SAT. MAR 2 9AM - 6PM" ITEMS WITHOUT NR ON TAG ARE 50% OFF

One of the NATION's largest childrens consignment events with up to 1,500 families selling their quality, gently used infant, children, junior, maternity and boutique clothing, toys, baby equipment, furniture, outdoor toys, media, and much, much more!

Approximately 30,000 sq ft of bargains to select from!